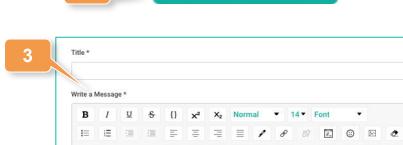

#### **Adding Memories**

- Click on Memories in the left hand navigation or Add Memories from the ReadyMode Overview page.
- 2. Click Add Memories.
- 3. At a minimum, add a title for the memory and a message to be sent with it.
- Click Next to move to the next area.
- Upload any photos or personalized videos you may have and click Next to continue.
- Add a recipient of this memory by adding the email address and first and last name of the individual. Then click Add Recipient.