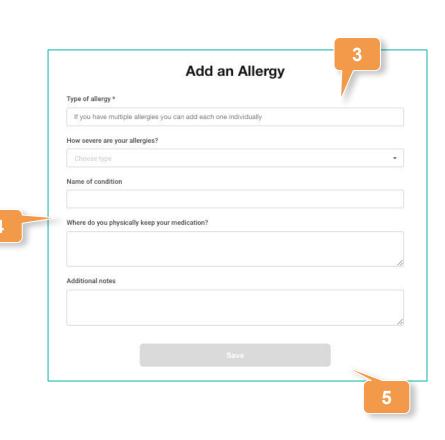

page.
- Choose if you'd like to add an action for a Spouse/Partner, an Executor or another individual.
- Add a recipient of this action by adding the email address and first and last name of the individual.
- 4. Click Add Recipient.

Recipients will only receive these memories after ReadyMode has been activated.

- 5. Add written instructions for the actions you'd like taken.
- Click Save to complete this record.





#### **Adding Funeral Arrangements**

- Identify whether or not funeral arrangements have been prepaid and, if so, with whom.
- Identify if you'd like to be buried, cremated or have your body donated, as well as any specific requests you may have.
- Use the drop to determine if your Executor or Spouse/Partner should receive this note.
- Click Save to complete the record.





Add Allergy

#### **Contact Support**

The ReadyWhen Support Team is available to assist if needed. Contact us at:

T: +1.855.908.5292

E: support@readywhen.ca

W: https://readywhen.com/support