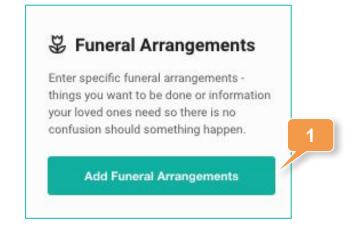

#### **Adding Funeral Arrangements**

- Identify whether or not funeral arrangements have been prepaid and, if so, with whom.
- Identify if you'd like to be buried, cremated or have your body donated, as well as any specific requests you may have.
- Use the drop to determine if your Executor or Spouse/Partner should receive this note.
- Click Save to complete the record.