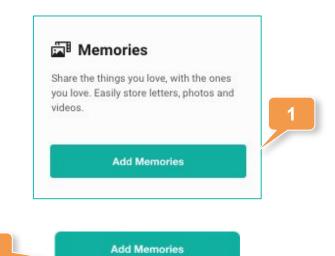

#### **Adding Memories**

- Click on Memories in the left hand navigation or Add Memories from the ReadyMode Overview page.
- 2. Click Add Memories.
- 3. At a minimum, add a title for the memory and a message to be sent with it.
- Click Next to move to the next area.
- Upload any photos or personalized videos you may have and click Next to continue.
- Add a recipient of this memory by adding the email address and first and last name of the individual. Then click Add Recipient.