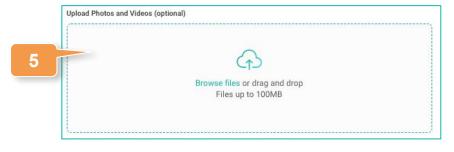

#### **Adding Memories**

- Click on Memories in the left hand navigation or Add Memories from the ReadyMode Overview page.
- 2. Click Add Memories.
- 3. At a minimum, add a title for the memory and a message to be sent with it.
- Click Next to move to the next area.
- Upload any photos or personalized videos you may have and click Next to continue.
- Add a recipient of this memory by adding the email address and first and last name of the individual. Then click Add Recipient.