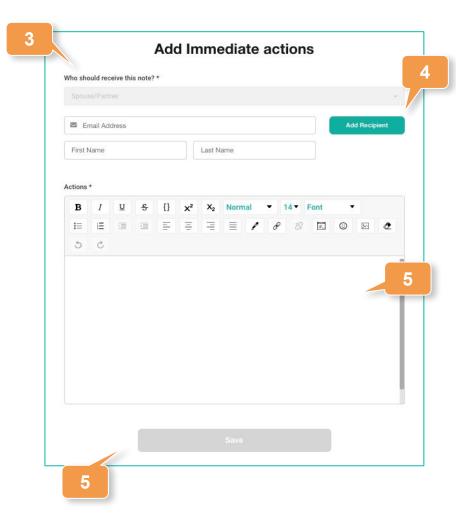

# Adding an Immediate Action

- Click on Immediate
   Actions in the left hand navigation or Add Immediate Actions from the ReadyMode Overview page.
- Choose if you'd like to add an action for a Spouse/Partner, an Executor or another individual.
- Add a recipient of this action by adding the email address and first and last name of the individual.
- 4. Click Add Recipient.

Recipients will only receive these memories after ReadyMode has been activated.

- 5. Add written instructions for the actions you'd like taken.
- Click Save to complete this record.