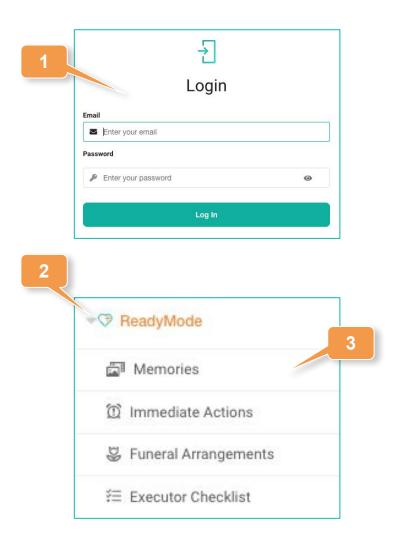

#### **Logging in and Navigation**

- Login to the ReadyWhen application at: <a href="http://app.readywhen.ca">http://app.readywhen.ca</a>
- 2. Expand the ReadyMode section in the left side navigation by clicking the right pointing triangle. Or, click on the ReadyMode section title to go to the ReadyMode overview page.
- 3. From the expanded list, click on the area you would like to open.