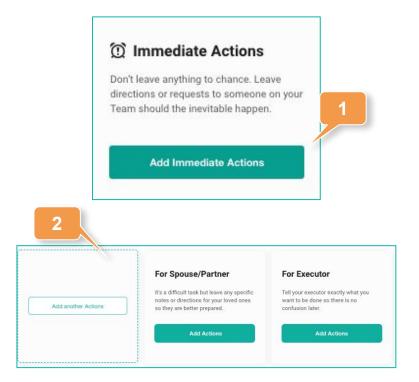

# Adding an Immediate Action

- Click on Immediate
   Actions in the left hand navigation or Add Immediate Actions from the ReadyMode Overview page.
- Choose if you'd like to add an action for a Spouse/Partner, an Executor or another individual.
- Add a recipient of this action by adding the email address and first and last name of the individual.
- 4. Click Add Recipient.

Recipients will only receive these memories after ReadyMode has been activated.

- 5. Add written instructions for the actions you'd like taken.
- Click Save to complete this record.